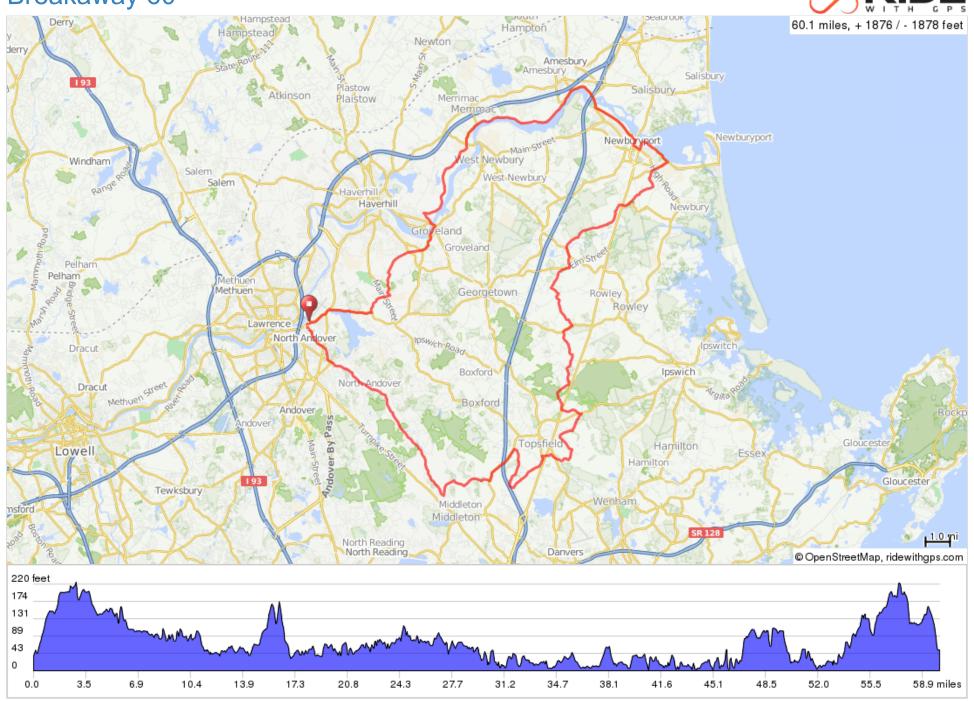

## Breakaway 60

## Breakaway 60

| 0.0  | -             | Start of route                                  |
|------|---------------|-------------------------------------------------|
| 0.1  | $\rightarrow$ | R onto Sutton St                                |
| 0.3  | <b>←</b>      | L onto Main St                                  |
| 1.7  | 1             | Continue onto Osgood St                         |
| 2.0  | <b>←</b>      | L onto Massachusetts Ave                        |
| 2.3  | 1             | At the traffic circle, 2nd exit onto Johnson St |
| 2.4  | 1             | Continue onto Salem St                          |
| 4.8  | $\rightarrow$ | R to stay on Salem St                           |
| 9.6  | <b>←</b>      | L onto School St                                |
| 10.5 | $\rightarrow$ | R onto Liberty St                               |
| 10.9 | <b>←</b>      | L onto Peabody St                               |
| 12.1 | <b>←</b>      | L onto East St/Middleton Rd                     |
| 12.8 | 1             | Continue onto Endicott Rd                       |
| 13.4 | 1             | Continue onto Washington St                     |
| 13.7 | $\rightarrow$ | R onto River Rd                                 |
| 13.8 | <b>↑</b>      | Continue onto Rowley Bridge Rd                  |

13.8 miles. +510/-489 feet

| 27.6 | $\rightarrow$ | Slight R onto Long Hill Rd    |
|------|---------------|-------------------------------|
| 27.8 | <b>←</b>      | L onto Wethersfield St        |
| 28.0 | 1             | Continue onto Jewett St       |
| 28.2 | $\rightarrow$ | R onto Warren St              |
| 29.1 | 1             | Continue onto Elm St          |
| 29.3 | <b>←</b>      | L toward Central St           |
| 29.4 | $\rightarrow$ | R onto Central St             |
| 30.2 | $\rightarrow$ | R onto Orchard St             |
| 32.2 | 1             | Continue onto Middle Rd       |
| 33.2 | $\rightarrow$ | Slight R onto Boston Rd       |
| 33.6 | <b>←</b>      | Slight L to stay on Boston Rd |
| 34.8 | 1             | Continue onto Green St        |
| 35.5 | $\rightarrow$ | Slight R onto Hanover St      |
| 35.6 | 1             | Continue onto Rolfes Ln       |
| 36.1 | 1             | Continue onto Ocean Ave       |
| 36.2 | <b>←</b>      | L onto Water St               |

10.9 miles. +304/-321 feet

R onto High St

37.9

| 15.6 | <b>←</b>      | L onto Hill St                  |
|------|---------------|---------------------------------|
| 16.9 | 1             | Continue straight onto Salem Rd |
| 17.3 | <b>←</b>      | L onto S Main St                |
| 17.4 | $\rightarrow$ | R onto Maple St                 |
| 17.9 | 1             | Continue onto Central St        |
| 18.0 | 1             | Continue onto Perkins Row       |
| 19.8 | $\rightarrow$ | R to stay on Perkins Row        |
| 21.2 | <b>←</b>      | Sharp L onto Ipswich Rd         |
| 21.3 | $\rightarrow$ | R onto Campmeeting Rd           |
| 22.1 | $\rightarrow$ | R onto North St                 |
| 23.5 | <b>←</b>      | L onto Plains Rd                |
| 24.1 | $\rightarrow$ | R onto Linebrook Rd             |
| 24.3 | 1             | Continue onto Leslie Rd         |
| 25.8 | $\rightarrow$ | R onto MA-133 E                 |
| 26.2 | <b>←</b>      | L onto Daniels Rd               |
| 27.0 | 1             | Continue onto Dodge Rd          |

13.1 miles. +456/-508 feet

| 38.2 | $\rightarrow$ | R onto Summer St                                 |
|------|---------------|--------------------------------------------------|
| 38.4 | <b>←</b>      | L onto Merrimac St                               |
| 40.5 | 1             | At the traffic circle, 1st exit onto Spofford St |
| 40.7 | 1             | Continue onto Main St                            |
| 40.9 | <b>←</b>      | L toward Main St                                 |
| 40.9 | <b>→</b>      | R onto Main St                                   |
| 41.1 | 1             | Continue onto Evans PI                           |
| 41.3 | 1             | Continue onto Main St                            |
| 42.1 | ←             | L onto Merrimac St                               |
| 42.5 | 1             | Continue onto Pleasant<br>Valley Rd              |
| 45.7 | <b>←</b>      | L onto Middle Rd                                 |
| 45.7 | 1             | Continue onto River Rd                           |
| 46.9 | 1             | Continue onto Merrimac St                        |
| 47.7 | $\rightarrow$ | Slight R onto E Broadway                         |
| 51.3 | <b>←</b>      | L onto Old Ferry Rd                              |
| 51.8 | $\rightarrow$ | R onto Orchard Ave                               |

13.9 miles. +557/-591 feet

| 51.9 | <b>←</b>      | L onto MA-113 E/Groveland<br>St |
|------|---------------|---------------------------------|
| 52.1 | $\rightarrow$ | R onto Main St                  |
| 53.8 | 1             | Continue onto S Cross Rd        |
| 54.5 | 1             | Continue onto Boxford Rd        |
| 55.3 | 1             | Continue onto Oak Ridge Rd      |
| 56.1 | $\rightarrow$ | R toward Lakeshore Rd           |
| 56.1 | $\rightarrow$ | R onto Lakeshore Rd             |
| 57.3 | $\rightarrow$ | R onto MA-133 W                 |
| 59.0 | <b>←</b>      | L onto MA-125 S                 |
| 59.2 | $\rightarrow$ | R onto Sutton St                |
| 59.9 | $\rightarrow$ | R onto Charles St               |
| 60.1 | P             | End of route                    |

8.3 miles. +420/-376 feet